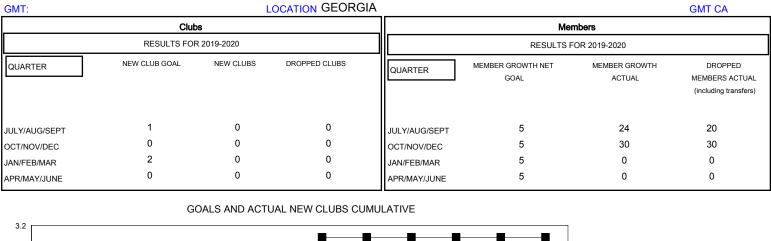

## MONTHLY MEMBERSHIP PROGRESS REPORT

## District 18 N







| DROPPED CLUBS: 0  DROPPED MEMBERS |    | 18 CLUBS OF 58 ADDED 1 OR MORE<br>NEW MEMBERS | GENDER DISTRIB                  | 838 (69.14%)<br>374 (30.86%) |     |
|-----------------------------------|----|-----------------------------------------------|---------------------------------|------------------------------|-----|
| DECEASED                          | 9  | CHCK HEDE FOR CHMHI ATIVE                     | TOTAL FAMILY UNIT MEMBERS       |                              | 212 |
| CLUB CANCELLED                    | 0  | CLICK HERE FOR CUMULATIVE MEMBERSHIP DATA     | FAMILY MEMBERS PAYING HALF DUES |                              | 109 |
| OTHER                             | 41 |                                               |                                 |