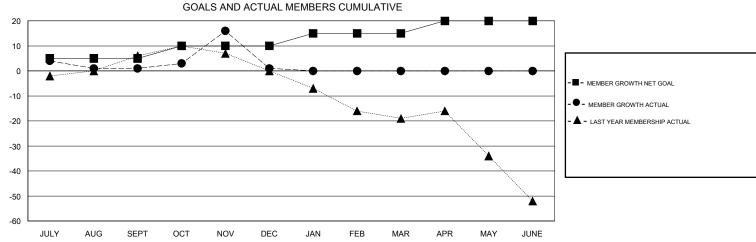

## MONTHLY MEMBERSHIP PROGRESS REPORT

## District 18 N







| DROPPED CLUBS: 0  DROPPED MEMBERS |    | 18 CLUBS OF 58 ADDED 1 OR MORE<br>NEW MEMBERS | GENDER DISTRIB                  | 838 (69.14%)<br>374 (30.86%) |     |
|-----------------------------------|----|-----------------------------------------------|---------------------------------|------------------------------|-----|
| DECEASED                          | 9  | CHCK HEDE FOR CHMHI ATIVE                     | TOTAL FAMILY UNIT MEMBERS       |                              | 212 |
| CLUB CANCELLED                    | 0  | CLICK HERE FOR CUMULATIVE MEMBERSHIP DATA     | FAMILY MEMBERS PAYING HALF DUES |                              | 109 |
| OTHER                             | 41 |                                               |                                 |