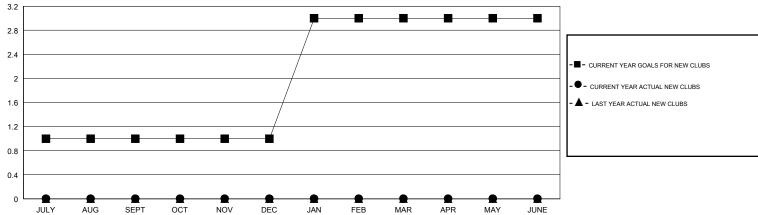

## MONTHLY MEMBERSHIP PROGRESS REPORT

## District 18 N







| DROPPED CLUBS: 0  DROPPED MEMBERS |    | 18 CLUBS OF 58 ADDED 1 OR MORE<br>NEW MEMBERS | GENDER DISTRIB                  | 838 (69.14%)<br>374 (30.86%) |     |
|-----------------------------------|----|-----------------------------------------------|---------------------------------|------------------------------|-----|
| DECEASED                          | 9  | CHCK HEDE FOR CHMHI ATIVE                     | TOTAL FAMILY UNIT MEMBERS       |                              | 212 |
| CLUB CANCELLED                    | 0  | CLICK HERE FOR CUMULATIVE MEMBERSHIP DATA     | FAMILY MEMBERS PAYING HALF DUES |                              | 109 |
| OTHER                             | 41 |                                               |                                 |